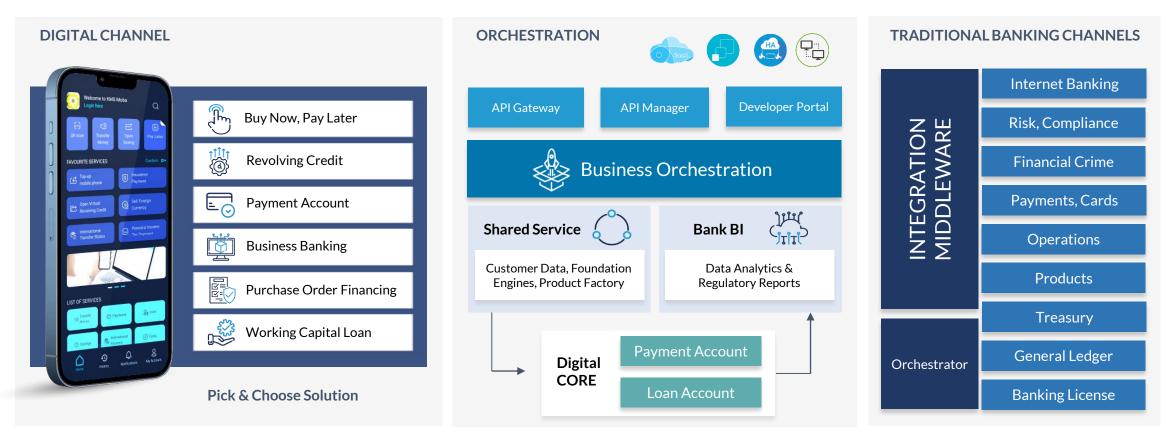

# KMS MODERN BANKING PLATFORM | BUILT FOR CHANGES

- PICK & CHOOSE your solution for financial products such as Business Banking, Payment Account. The solution comes with foundational components and integrate with your existing infrastructure such as General Ledger, Cards
- Easy to CONFIGURE, powerful LOW-CODE TOOL to design business processes and integration between systems
- Our platform supports PLATFORM-AS-A-SERVICE (PaaS) model, dedicated instance, increased security control for Client