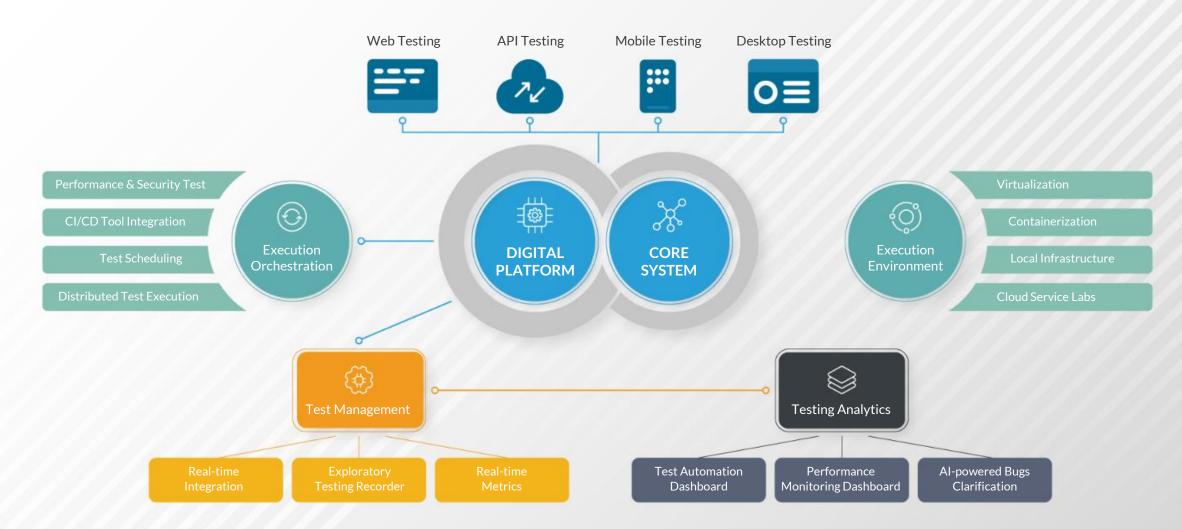

ip Management
- Intelligent Automation Banking: AI, RPA, and Process Orchestrator
- BankBI: Digital Dashboard and Analytics Integration
- **BankTest:** Automated Testing for Functional & Performance Validation; Security Test



Enhanced business agility





# KMS MODERN BANKING PLATFORM | BUILT FOR CHANGES



- PICK & CHOOSE your solution for financial products such as Business Banking, Payment Account. The solution comes with foundational components and integrate with your existing infrastructure such as General Ledger, Cards
- Easy to CONFIGURE, powerful LOW-CODE TOOL to design business processes and integration between systems
- Our platform supports PLATFORM-AS-A-SERVICE (PaaS) model, dedicated instance, increased security control for Client

# **KMS AUTOMATION TESTING FRAMEWORK**





Help Banking and Insurance businesses innovate faster with comprehensive Quality Assurance solutions



**THESE BRANDS TRUST KMS** 

| Proprietary and Confidential

16



#### HO CHI MINH CITY

2 Tan Vien Street, Tan Binh District (+84) 28 38 11 99 77

CONTACT US

Nelcome to KMS Solutions. I'm

happy to help with your

concerns. Do you have a question?

About Our Projects - Careers

TALK TO EXPERTS  $\rightarrow$ 

0 0 0 0 0 0

1.000

Services -

Embrace the Digital Enterprise

Bridge the divide between old and new. Accelerate technology adoption. Transformation without disruption.

Solutions -

Our Core Capabilities, built for

digital businesses

1

0

#### HA NOI CITY

6th floor, Dreamplex, 174 Thai Ha Street, Dong Da District (+84) 24 73 00 58 00

#### ATLANTA

1776 Peachtree Street